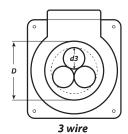

#### Calculation to determine Imer Diameter of ZCT required

120S

| MODEL                                                 | D                            | d3.3vire             | d4.4vire                   |  |
|-------------------------------------------------------|------------------------------|----------------------|----------------------------|--|
|                                                       | ZCTinner                     | Uptill vire          | Uptillwire                 |  |
|                                                       | dameter(mm)                  | dameter (mm)         | dameter(mm)                |  |
| ZCT 40S<br>ZCT 60S<br>ZCT 80S<br>ZCT 120S<br>ZCT 210S | 40<br>60<br>80<br>120<br>210 | 14<br>23<br>32<br>51 | 12<br>21<br>29<br>46<br>83 |  |

#### Example

For a single core CU / PVC insulated, non-sheathed  $450 / 750 \, \text{V} \, 50 \, \text{m}^2$  conductor, it's nominal overall diameter is 11.7mm. To pass 4 wires through the ZCT, we can use ZCT40S as the maximum diameter it can support is up till 12mm.