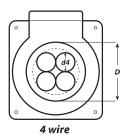

#### Calculation to determine Imer Diameter of ZCT required

120S

| MODEL                                                 | D                            | d3.3vire             | d4.4vire                   |  |
|-------------------------------------------------------|------------------------------|----------------------|----------------------------|--|
|                                                       | ZCTinner                     | Uptill vire          | Uptillwire                 |  |
|                                                       | dameter(mm)                  | dameter (mm)         | dameter(mm)                |  |
| ZCT 40S<br>ZCT 60S<br>ZCT 80S<br>ZCT 120S<br>ZCT 210S | 40<br>60<br>80<br>120<br>210 | 14<br>23<br>32<br>51 | 12<br>21<br>29<br>46<br>83 |  |

#### Example

For a single core CU / PVC insulated, non-sheathed  $450 / 750 \, \text{V} \, 50 \, \text{m}^2$  conductor, it's nominal overall diameter is 11.7mm. To pass 4 wires through the ZCT, we can use ZCT40S as the maximum diameter it can support is up till 12mm.