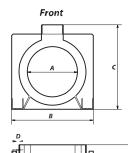

### CaseDimensions

| D -    |     |
|--------|-----|
| Lq     | G E |
|        |     |
| F      |     |
| Bottom | ı   |

## DIMENSION (mm) ZCTModel

|   | 435 | 605 | 835 | 1205 | 2105 |
|---|-----|-----|-----|------|------|
| Α | 40  | 60  | 80  | 120  | 210  |
| В | 89  | 105 | 130 | 180  | 310  |
| С | 94  | 110 | 135 | 195  | 311  |
| D | 6   | 6   | 6   | 6    | 6    |
| Ε | 37  | 37  | 37  | 37   | 37   |
| & | 75  | 87  | 112 | 159  | 292  |
| G | 27  | 27  | 27  | 27   | 18   |
|   |     |     |     |      |      |